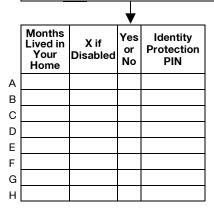

#### **Dependent Information:**

|   | First Name and Initial | Last Name | Social Security<br>Number | Date of Birth<br>(Mo/Da/Yr) | Date of Death<br>(Mo/Da/Yr) | Relationship to<br>Taxpayer |
|---|------------------------|-----------|---------------------------|-----------------------------|-----------------------------|-----------------------------|
| А |                        |           |                           |                             |                             |                             |
| в |                        |           |                           |                             |                             |                             |
| С |                        |           |                           |                             |                             |                             |
| D |                        |           |                           |                             |                             |                             |
| Е |                        |           |                           |                             |                             |                             |
| F |                        |           |                           |                             |                             |                             |
| G |                        |           |                           |                             |                             |                             |
| н |                        |           |                           |                             |                             |                             |